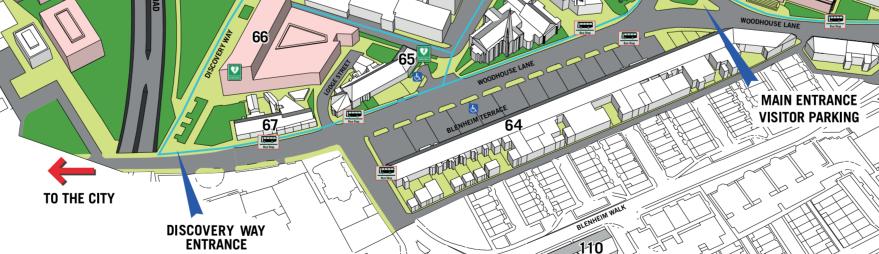

MOUNT PRESTON **STREET** ENTRANCE WESTERN CAMPUS **CLARENDON WAY** ENTRANCE UNIVERSITY ROAD ENTRANCE

Liberty Building (16)

Accessible entrances are identified against building names on this map; for information about accessibility within buildings visit AccessAble www.accessable.co.uk

LEEDS GENERAL

Michael Sadler Building (78)

Storm Jameson Court (86)

WILLOW TERRACE ROAD ENTRANCE